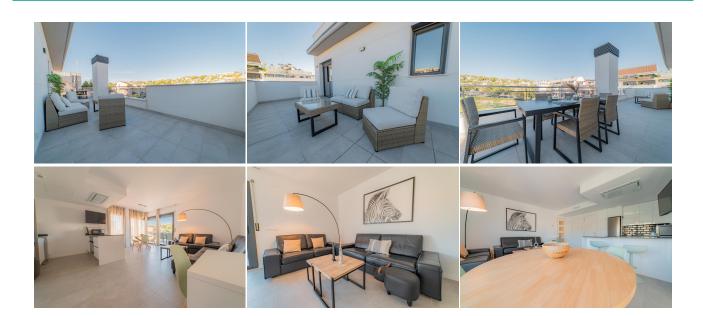

# **DESCRIPTION**

This elegant duplex penthouse, located in a new residential development in Sitges, offers you the perfect combination of luxury, comfort and location. With its spacious terraces and panoramic sea views, this home is the ideal place to relax and enjoy the Mediterranean lifestyle.Outstanding features:Privileged location: Within walking distance to the centre of Sitges, the train station and the beautiful beaches, you will have everything at your fingertips.Modern design: The penthouse has a contemporary design, with high quality finishes and a functional layout.Spacious terraces: Enjoy two private terraces, one wraparound with views of the surroundings and the other on the rooftop with sea views, perfect for relaxing and enjoying the outdoors.Brightness: An abundance of natural light and large sliding doors create a bright and welcoming atmosphere.Amenities: The penthouse is fully equipped with everything you need, including air conditioning, modern kitchen and designer furniture.Privacy: The lift takes you directly to your front door, ensuring your privacy and comfort.Layout:Day area: Spacious living-dining room with open plan kitchen, fully equipped and connected to the wrap-around terrace.Bedrooms: Two double bedrooms, one en suite with private bathroom and one with access to a private terrace.Bathrooms: Two modern bathrooms with shower.Roof terrace: Ideal space to relax, sunbathe and enjoy the sea views.Don't miss the opportunity to live in this urban paradise!