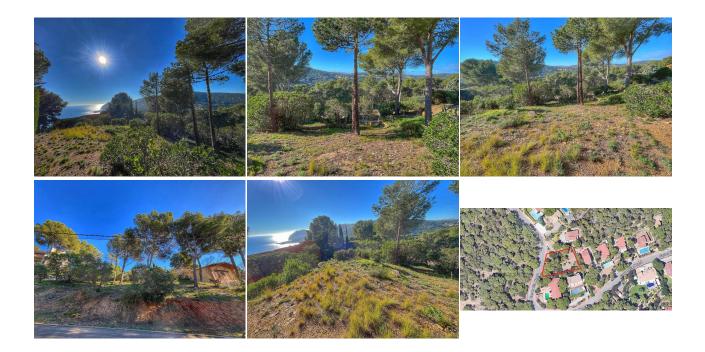

### DESCRIPTION

Do you dream of building your ideal home facing the Mediterranean Sea? We present this exclusive 909 m<sup>2</sup> plot in the charming town of Tamariu. Features:\* Prime location: Enjoy stunning sea views from your future home.\* Large area: Option to build up to 245 m<sup>2</sup> plus a pool, giving you a blank canvas to create your own custom home. \* Exclusivity: The plot allows for the construction of a single-family home, guaranteeing your privacy and tranquility. \* Natural setting: Surrounded by nature and just minutes from the beach, this plot offers the perfect combination of comfort and contact with nature. Imagine: \* Waking up every morning to the sound of the waves and the sea breeze.\* Enjoying barbecues and unforgettable evenings with friends and family in your own pool. \* Creating a Mediterranean garden with native species. \* Living in one of the most sought-after areas of the Costa Brava. \* Don't miss this unique opportunity to build your own retreat in the heart of the Costa Brava. Contact us for more information!

#### General

Type of Property: **Building plot** m2: **0** m2 plot: **909** Distance from the beach: Year of construction: Type of pool: Views: Seaview