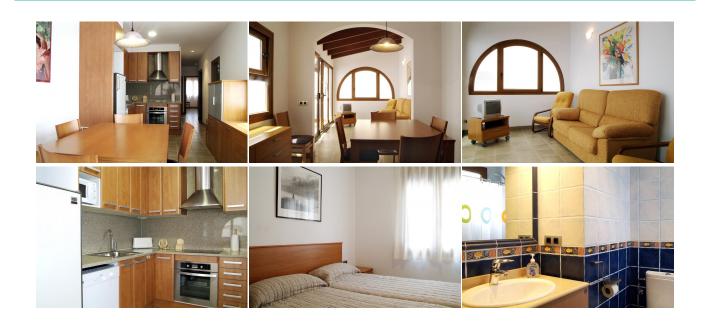

### DESCRIPTION

Apartment located in the village Llafranc, just 200m. from the beach and from the center of the village. Spacious apartment is situated on the first floor of the new building with good comfort. It has three bedrooms: one double bedroom, one twin bedroom and one with a trundle bed, all of them have a wardrobes; two bathrooms with shower, one of them with a washing machine and dryer. In the apartment also we find a fully equipped kitchen with ceramic hob, dishwasher, microwave, a living dining room with TV and exit to a nice terrace Capacity: 6 people. HUTG-009753