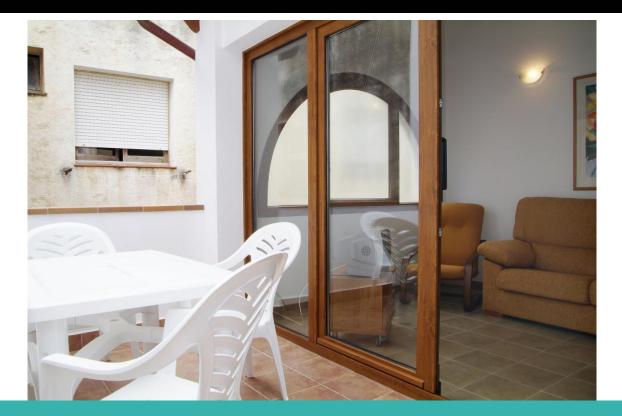

### DESCRIPTION

Apartment located in the village Llafranc, just 200m. from the beach and from the center of the village. Spacious apartment is situated on the first floor of the new building with good comfort. It has three bedrooms: one double bedroom, one twin bedroom and one with a trundle bed, all of them have a wardrobes; two bathrooms with shower, one of them with a washing machine and dryer. In the apartment also we find a fully equipped kitchen with ceramic hob, dishwasher, microwave, a living dining room with TV and exit to a nice terrace Capacity: 6 people. HUTG-009753

### **Other Features**

Bunk beds: **0** 

Type of kitchen:

Terrace