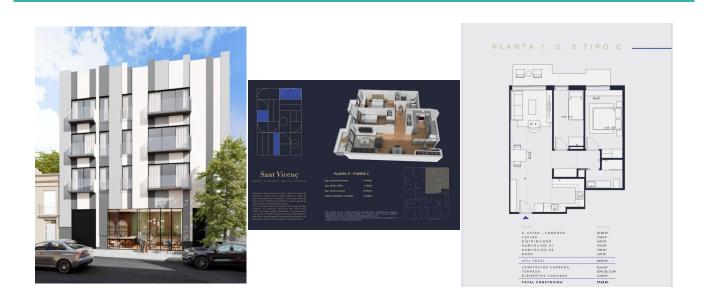

## DESCRIPTION

Exclusivity, comfort and design just 15 minutes from Barcelona. Discover a home designed for those looking for quality of life in a privileged setting. This modern and elegant flat, with a built area of 79 m<sup>2</sup>, offers the perfect balance between spaciousness, comfort and style. It has two bedrooms and one bathroom, ideal for the well-being of the whole family. It also has two private balconies  $(3.75 \text{ m}^2 \text{ and } 2.16 \text{ m}^2)$  with views of Calle Jacint Verdaguer, perfect for enjoying the natural light and fresh air. Located in an exclusive building of only 10 flats, this home offers tranquillity and privacy. Enjoy its communal areas with swimming pool and solarium, a space designed to relax and disconnect from the daily rhythm. For your maximum comfort, the flat has built-in wardrobes, electric hot/cold pump heating and air conditioning, guaranteeing a cosy atmosphere in any season of the year. It is also accessible for people with reduced mobility. And if you are looking for more comfort, you have the option of acquiring a large parking space for 20.000  $\in$  and a storage room for 6.000  $\in$ .

#### General

Type of Property: **Penthouse** m2: **77** m2 plot: **0** Distance from the beach: Year of construction: Type of pool: **Community 2025** Views: **Mountain views** 

#### Characteristics

 Number of rooms: 2
 Toilets: 0
 Bathrooms with bathtub:

 Bathrooms with shower: 0Double beds: 0
 Single beds: 0

 Bunk beds: 0
 Cribs: 0
 Sofa beds: 0

 Type of kitchen:
 Sofa beds: 0