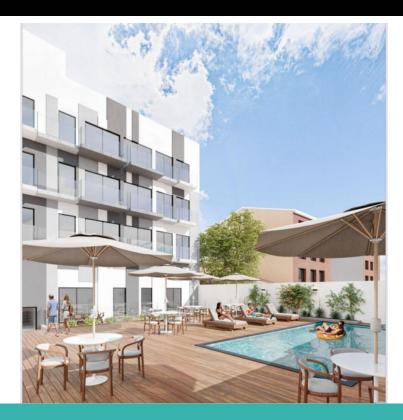

## DESCRIPTION

Exclusivity, comfort and design just 15 minutes from Barcelona. Discover a home designed for those looking for quality of life in a privileged setting. This modern and elegant flat, with a built area of 79 m<sup>2</sup>, offers the perfect balance between spaciousness, comfort and style. It has two bedrooms and one bathroom, ideal for the well-being of the whole family. It also has two private balconies  $(3.75 \text{ m}^2 \text{ and } 2.16 \text{ m}^2)$  with views of Calle Jacint Verdaguer, perfect for enjoying the natural light and fresh air. Located in an exclusive building of only 10 flats, this home offers tranquillity and privacy. Enjoy its communal areas with swimming pool and solarium, a space designed to relax and disconnect from the daily rhythm. For your maximum comfort, the flat has built-in wardrobes, electric hot/cold pump heating and air conditioning, guaranteeing a cosy atmosphere in any season of the year. It is also accessible for people with reduced mobility. And if you are looking for more comfort, you have the option of acquiring a large parking space for 20.000  $\in$  and a storage room for 6.000  $\in$ .