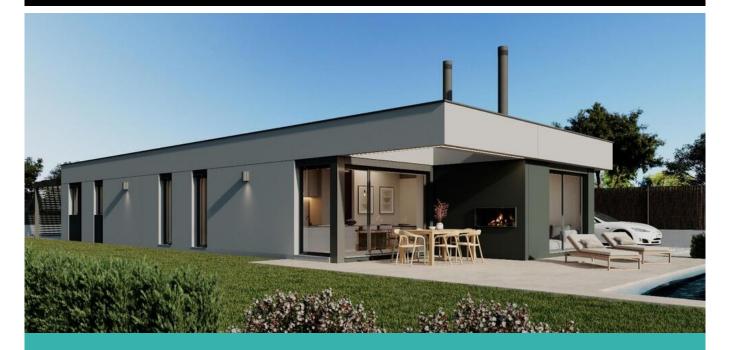

### **DESCRIPTION**

□ High-standard house - New build on an exclusive plot in l'Ametlla del VallèsNew build | Customisable house | Single-storey | Premium zoneDo you dream of a modern, high-performance house designed to your taste? Then this spectacular single-storey home is for you. Located in one of the best residential areas of Ametlla del Vallès, it offers you the perfect balance between lifestyle, comfort and natural surroundings. □ Customise it completely to your taste, choosing finishes, layout and details. □ High-standard construction with top-quality materials. □ Quiet environment, surrounded by nature and only 30 minutes from Barcelona. □ Surfaces: □Built area approx. 188 m□Land: m² depending on availability (valued at 290. 000 €□Living/dining room: 25.25 m² □Kitchen office: 15.83 m² □Suite with dressing room and bathroom: 13.41 + 7.11 + 5.85 m² □ 3 double bedrooms: 10.55 m² / 10.55 m² / 10.81 m² □Additional bathroom: 8.08 m² □Hall + distributor: 14.6 m² □Laundry room + storage room: 15.22 m² □Bridges: 10.17 m² □ Location: □Urbanisation quiet, popular area in l'Ametlla del Vallès, excellent natural surroundings, good road connections, only 30 min from Barcelona. ■ Would you like more information? Request plans, specifications or a site visit. Design the home you want

#### General

Type of Property: **Detached** m2: **173** 

house / Villa

m2 plot: **1100** Distance from the beach: Year of construction: Type of pool: Private

Views: Mountain views