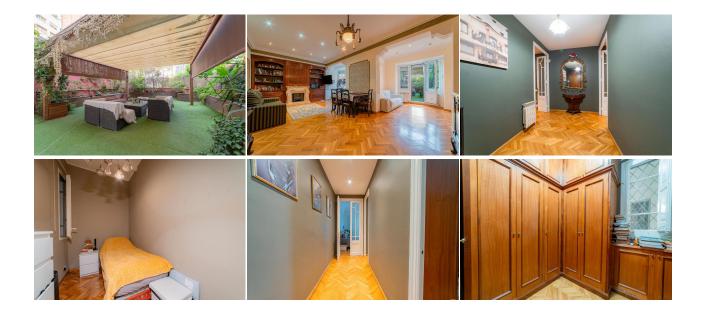

## **DESCRIPTION**

On the main floor of a magnificent royal estate built in 1939, we find this spacious flat with an excellent south-east orientation and a large terrace of 65sqm overlooking the quiet courtyard. The property has 159 m² built surface area, currently distributed over 4 bedrooms and 2 bathrooms. On entering the flat, an elegant hallway leads to the day and night areas, which are functionally separated for greater comfort and privacy. The day area consists of a spacious and bright living-dining room with fireplace and direct access to the large terrace, ideal for enjoying the outdoors. There is also a separate kitchen-diner, a complete bathroom and two single bedrooms. In the night area, facing the street, there are three exterior double bedrooms, all with access to a balcony. This area also includes a spacious dressing room and a second bathroom. All the rooms have windows, which guarantees excellent ventilation and natural light throughout the property. The property is equipped with gas radiator heating, split air conditioning, natural wooden floors and triple glazed windows, offering high thermal and acoustic comfort. The property, with a stately entrance and lift, is in a very good state of preservation and stands out for its architecture and classic elegance. In terms of communications, the location is excellent: just a few steps from the Verdaguer metro station (L5) and various bus lines (33, 34, 47, 114, H8, H10, N4, N6, V19), which guarantees perfect connectivity with the rest of the city.

## **Other Features**

Terrace Lift