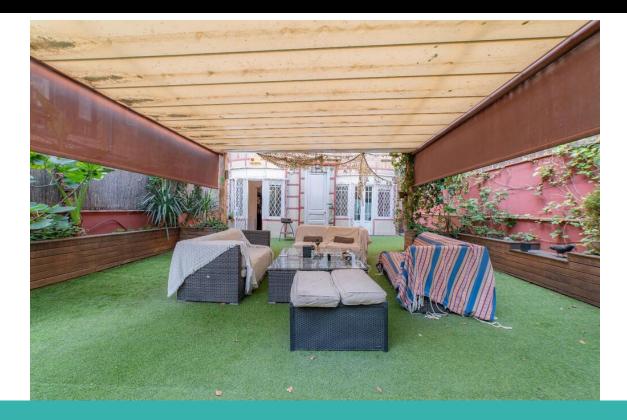

## **DESCRIPTION**

On the main floor of a magnificent royal estate built in 1939, we find this spacious flat with an excellent south-east orientation and a large terrace of 65sqm overlooking the quiet courtyard. The property has 159 m² built surface area, currently distributed over 4 bedrooms and 2 bathrooms. On entering the flat, an elegant hallway leads to the day and night areas, which are functionally separated for greater comfort and privacy. The day area consists of a spacious and bright living-dining room with fireplace and direct access to the large terrace, ideal for enjoying the outdoors. There is also a separate kitchen-diner, a complete bathroom and two single bedrooms. In the night area, facing the street, there are three exterior double bedrooms, all with access to a balcony. This area also includes a spacious dressing room and a second bathroom. All the rooms have windows, which guarantees excellent ventilation and natural light throughout the property. The property is equipped with gas radiator heating, split air conditioning, natural wooden floors and triple glazed windows, offering high thermal and acoustic comfort. The property, with a stately entrance and lift, is in a very good state of preservation and stands out for its architecture and classic elegance. In terms of communications, the location is excellent: just a few steps from the Verdaguer metro station (L5) and various bus lines (33, 34, 47, 114, H8, H10, N4, N6, V19), which guarantees perfect connectivity with the rest of the city.

## **Other Features**

Terrace Lift