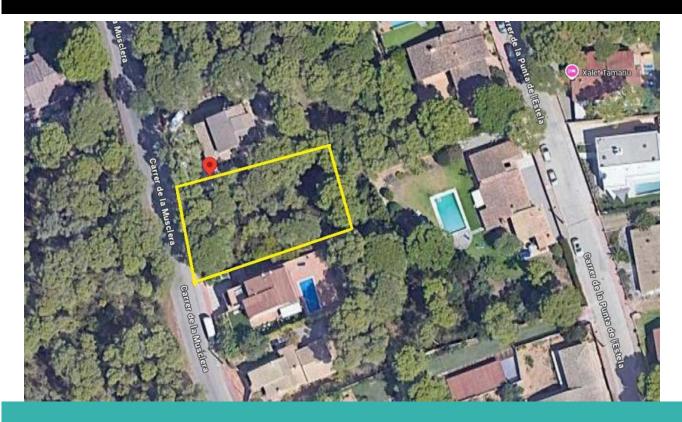

## Ref: M2525 The ideal plot to build a dream home. TAMARIU

### DESCRIPTION

You're about to discover a unique opportunity to build your dream home in one of the most charming locations on the Costa Brava: Tamariu. Imagine this: a 721 m<sup>2</sup> plot that offers the perfect combination of privacy and proximity. You'll be just 800 meters from the beach and Tamariu's vibrant center, meaning you can enjoy sunny mornings on the sand, strolls along the promenade, and delicious dinners at your favorite restaurants—all just a short and pleasant walk away. But it's not just the location that makes this plot special. Its southwest orientation guarantees all-day sun, filling your future home with natural light and warmth. Forget about dreary days and enjoy every sunset from your own terrace! And speaking of your future home, this plot allows you to build a spacious home of up to 315 m<sup>2</sup>, comfortably spread over two floors. You'll have plenty of room for a pool, a lush garden, or anything else you imagine for your personal oasis. Why is this plot in Tamariu the perfect choice for you? \* Unbeatable location: Just 800 meters from the beach and the center, you'll enjoy the tranquility of your home with all the amenities at your fingertips. \* All-day sun: The southwest orientation ensures maximum sun exposure, ideal for enjoying the Mediterranean climate. \* Space for your dreams: With 721 m<sup>2</sup> of land and the possibility of building up to 315 m<sup>2</sup> on two floors, the design possibilities are endless. \* Secure investment: Tamariu is a highly sought-after destination, guaranteeing the value and appreciation potential of your investment. Don't miss this opportunity to create a legacy in one of the most beautiful corners of the Costa Brava.

#### General

Type of Property: **Building plot** m2: **0** m2 plot: **721** Distance from the beach: Year of construction: Type of pool: Views: **Mountain views** 