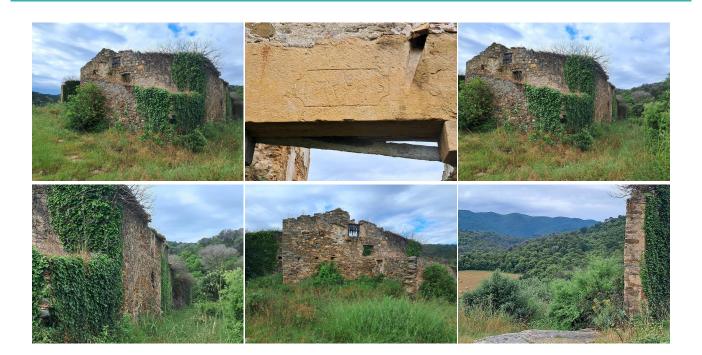

# **DESCRIPTION**

Discover your dream Farmhouse in Cruïlles: Mas Darnaculleta Imagine a blank canvas in an incomparable natural setting, where history meets the potential for an idyllic future. Meet Mas Darnaculleta, also known as Can Coia, a ruined farmhouse with undeniable charm, waiting to be restored and become the home of your dreams. A Privileged Setting This stunning property is located in the picturesque municipality of Cruïlles, strategically located among the majestic Gavarres Mountains. You'll enjoy the serenity of nature at its finest, surrounded by 20 hectares of land that include lush holm oak and pine forests, as well as fertile farmland. Tranquility and privacy are guaranteed in this idyllic setting. Unlimited Restoration Potential The ruins of the old Mas Darnaculleta offer a floor area of approximately 370 m<sup>2</sup>. With a complete renovation, this farmhouse can be transformed into a magnificent two-story home, reaching a total constructed area of approximately 740 m<sup>2</sup>. Imagine spacious spaces, bright rooms, and all modern amenities while maintaining the essence and rustic character of the original construction. In addition, the property features two old water reservoirs and a well, elements that not only add value to the property but also offer possibilities for irrigation or even the creation of unique garden areas. Connection with Nature and Convenience Despite its location in the heart of nature, the farmhouse enjoys excellent connectivity. It is just 4 km from Cruïlles and 7 km from La Bisbal d'Empordà, allowing you to enjoy the tranquility of the countryside without sacrificing the convenience of having services, shops, and restaurants just minutes away. This property is the ideal choice for those who love restaurants and mountain adventures, looking to create a personalized retreat in a dream location.