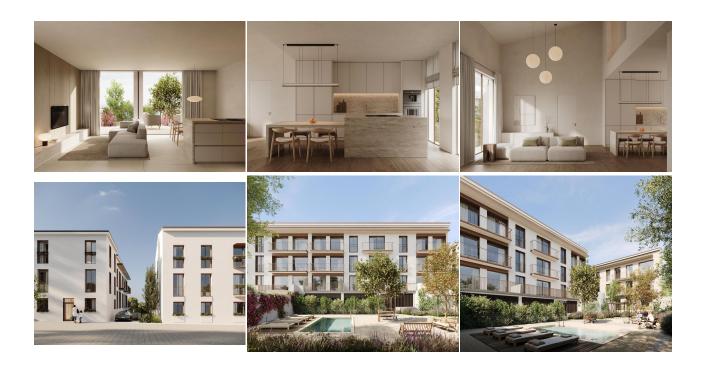

# **DESCRIPTION**

Discover an oasis of peace and elegance at the highest point of Palamós Old Town. This new development, with its Mediterranean and minimalist design, offers 31 unique apartments distributed across two blocks, with 38 parking spaces and 15 storage rooms. Highlights: Prime location: Located in the heart of Palamós' Old Town, you'll enjoy the authenticity and charm of this iconic setting. Mediterranean design: The architecture, featuring light tones and clean lines, blends seamlessly into the Mediterranean environment. Exclusive communal area: Unwind in the serene communal area with a swimming pool, gardens, and shaded spaces designed for your maximum comfort.Spectacular views: From your balcony, take in stunning views of the courtyard, the sea, or the mountains, and let yourself be captivated by the magic of Palamós.Bright and spacious apartments: Enjoy expansive living rooms with large windows connecting interior and exterior, terraces and private gardens on ground floors, and duplexes with panoramic sea views. Modern comforts: Fully equipped kitchens with integrated appliances, elegant bathrooms with designer fittings, and direct lift access from the parking garage.Pleasant microclimate: The garden layout and building arrangement create a microclimate that naturally regulates the temperature, offering year-round comfort.This property:Ground floor apartment.Apartments with balconies and views of the courtyard and the mountainsDouble bedrooms measuring between 10 and 14 m<sup>2</sup>Features:Kitchen with integrated appliancesDesigner bathroomsLevel flooring extending to the terraceWall-to-wall sliding glass doorsAdditional information:38 parking spaces15 storage rooms35 meters of distance between buildingsDon't miss the chance to live in this exclusive corner of Palamós. Contact us for more information and to schedule your visit!