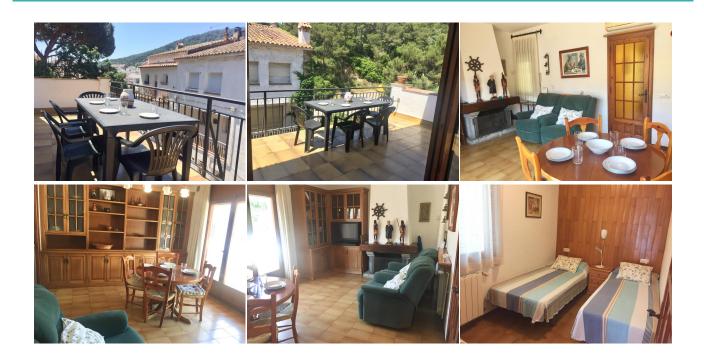

## DESCRIPTION

Nice and sunny apartment with air conditoning located on the second floor. \*\*Only 200 meters from the beach of Tamariu\*\*. It comprises a double bedroom, a bedroom with a bunk bed and one single bedroom; bathroom with shower and separate toilet, kitchen, dining lounge and large terrace. \*\*Capacity: 5 people\*\*. \*\*HUTG-009595\*\*

### Characteristics

Number of rooms: **3** Toilets: **1** 

Bathrooms with shower: **1**Double beds: **2** 

Bathrooms with bathtub: 0 Single beds: 1 Sofa beds: 0