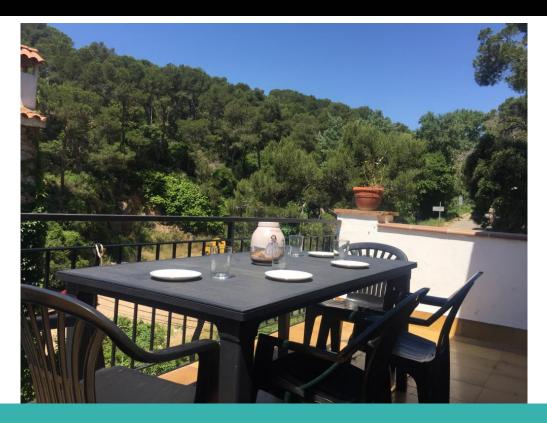

## DESCRIPTION

Nice and sunny apartment with air conditoning located on the second floor. \*\*Only 200 meters from the beach of Tamariu\*\*. It comprises a double bedroom, a bedroom with a bunk bed and one single bedroom; bathroom with shower and separate toilet, kitchen, dining lounge and large terrace. \*\*Capacity: 5 people\*\*. \*\*HUTG-009595\*\*