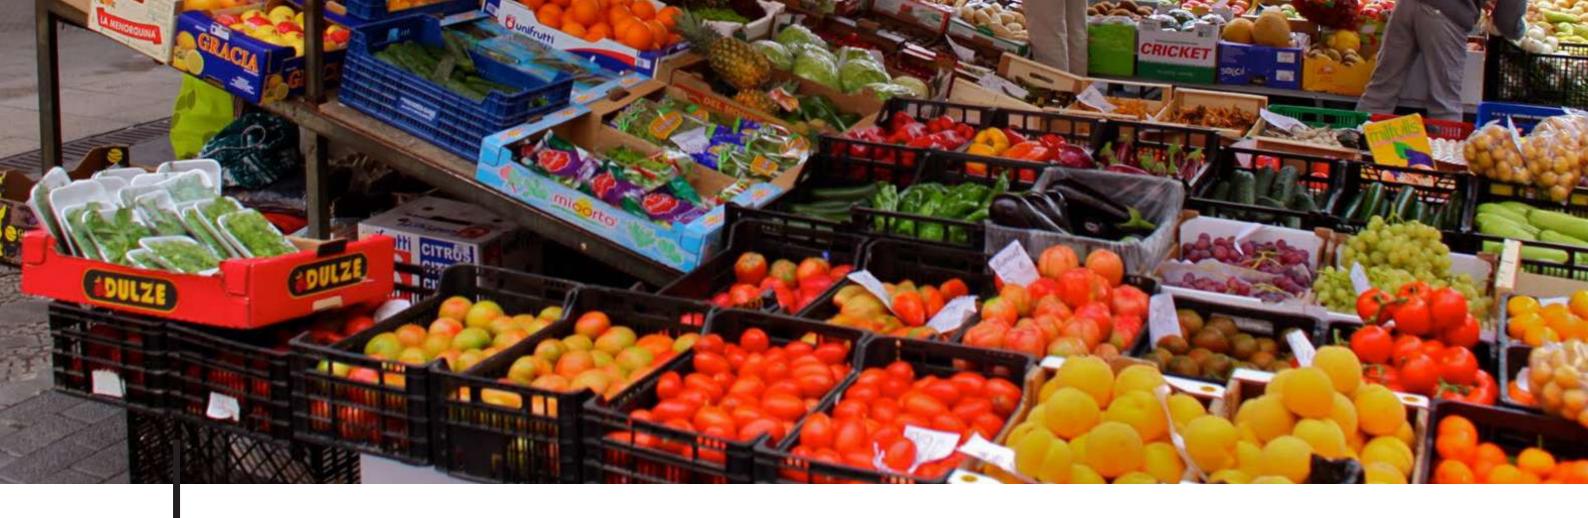

### **PALAFRUGELL**

The town city centre has a wonderful nice shops, bars and restaurants. market, which is opened 6 days a week (closed Mondays). Fresh fruits and vegetables can be purchased at the market stands on the streets. Inside the market halls you will find all sorts of cheese, fish and meets of exceptional quality and with the regional specialities. It comes with a price but well spent.